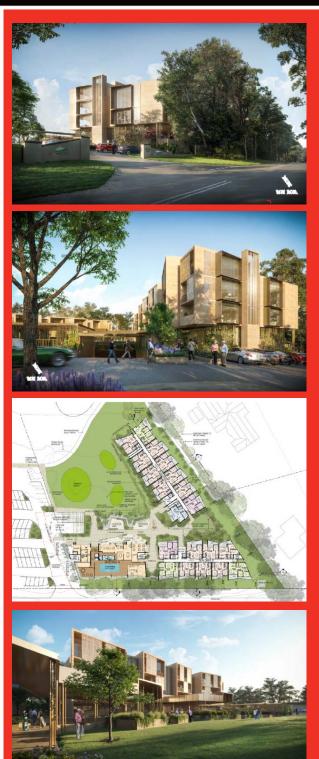

## MIDDLE RIDGE GOLF CLUB RETIREMENT FACILITY

| CATEGORY     | Residential                                          |
|--------------|------------------------------------------------------|
| PROJECT      | Retirement Facility                                  |
| CLIENT       | BSPRE RL Middle Ridge Development<br>Manager Pty Ltd |
| LOCATION     | Middle Ridge Golf Club                               |
| PROJECT YEAR | 2018                                                 |

## PRECINCT'S ROLE

Precinct Urban Planning was engaged to provide town planning assistance associated with the establishment of a retirement facility on the site of the Toowoomba Golf Club, Middle Ridge. The proposal involved the establishment of a retirement facility accommodating 78 retirement units and communal facilities including a swimming pool and café. The application included a Reconfiguring a Lot component to secure a lease over the site to accommodate the proposed retirement facility.