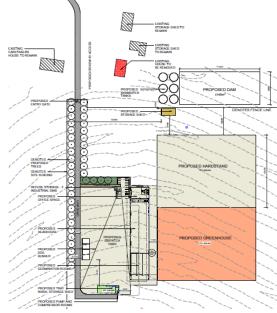

## PRECINCT'S ROLE

Precinct Urban Planning was engaged by Boomaroo Nurseries to provide town planning assistance associated with the establishment of an intensive horticultural facility at Southbrook. The proposal involved the establishment of a greenhouse, head house, office, tray shed, storage shed and various infrastructure associated with the intensive horticultural operations of Boomaroo Nurseries. The nursery facility was designed to ensure best practice environmental management in order to prevent any adverse impacts on the receiving environment.