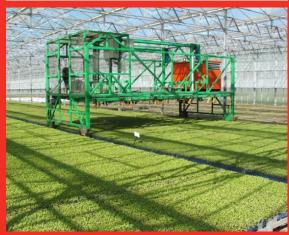

## PRECINCT'S ROLE

Precinct Urban Planning was engaged by Boomaroo Nurseries to provide town planning assistance associated with the establishment of an intensive horticultural facility at Southbrook. The proposal involved the establishment of a greenhouse, head house, office, tray shed, storage shed and various infrastructure associated with the intensive horticultural operations of Boomaroo Nurseries. The nursery facility was designed to ensure best practice environmental management in order to prevent any adverse impacts on the receiving environment.