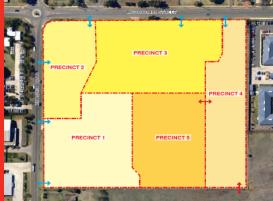

## PRECINCT'S ROLE

Precinct Urban Planning was engaged by DGM Group Pty Ltd to provide town planning assistance associated with the establishment of a mixed use precinct in Glenvale. The project involved an application for Preliminary Approval to Vary the Effect of the Toowoomba Regional Planning Scheme 2012 to facilitate the staged establishment of the Glenvale Mixed Use Centre. The proposal secured use rights for the future development of the land for residential, commercial and community purposes.

## **KEY TASKS**

- Provision of Strategic and Statutory Planning Advice
- Preliminary Approval to Vary the Effect of the Planning Scheme
- Development of a Strategic Land Use Master Plan
- Development Application Preparation
- IDAS Process Management
- Development Facilitation