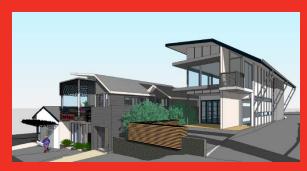

## PRECINCT'S ROLE

Precinct Urban Planning was engaged by Eldridge Superfund to provide town planning assistance associated with the establishment of a dwelling unit above an existing commercial building. The project involved the construction of a two bedroom apartment above the existing Engine Room Café, shops and office building.