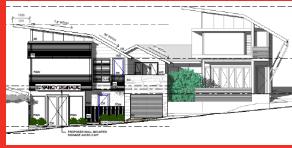

## PRECINCT'S ROLE

Precinct Urban Planning was engaged by Eldridge Superfund to provide town planning assistance associated with the establishment of a dwelling unit above an existing commercial building. The project involved the construction of a two bedroom apartment above the existing Engine Room Café, shops and office building.